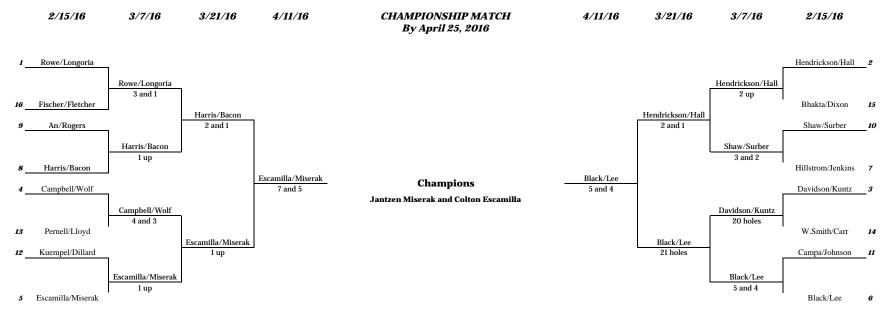

## SHSU PGA Golf Management Spring 2016 Team Match Play Championship

All Matches MUST be completed and reported by 8am of date listed
Extentions will not be granted
All Matches MUST be in an 18 hole match play format
Men = Blue Tees / Women = Green Tees

In the event that opponents cannot coordinate a match schedule, the Rules Committee shall set a match date and time; a no-show will forfeit his match; if both competitors no-show, both will forfeit The Championship Match will take place by April 25, 2016 with an exact date, time, and location TBD